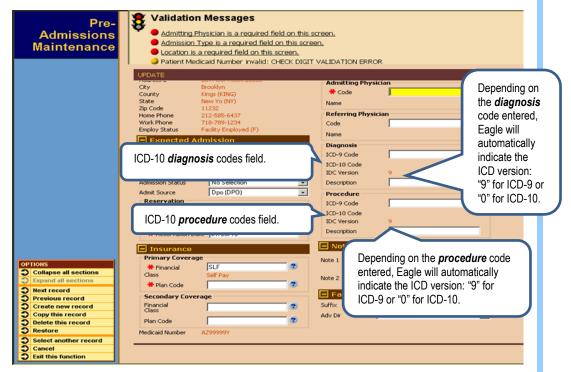

## **Pre-Admissions Maintenance:**

- The Diagnosis section has a field for ICD-10 diagnosis codes
- The Procedure section also has a field for ICD-10 procedure codes
- Surgical cases booked through the OR Manager scheduling system will automatically populate both ICD-9 and ICD-10 codes if they are selected by the scheduling provider
- Cases not scheduled through OR Manager may be entered directly into the appropriate field

## Admission Screen New Fields: ICD10 Diagnosis and Procedure Fields