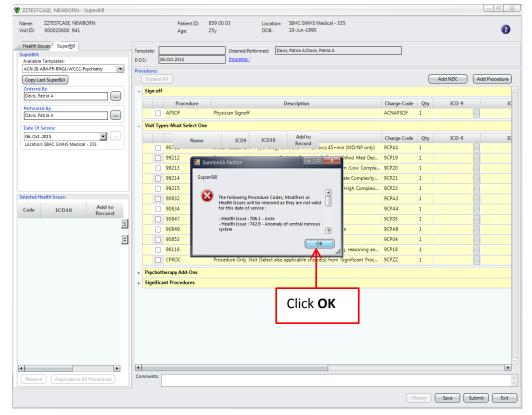

ICD-9 codes are invalid. This message appears as of October 1, 2015. All entries with an ICD-9 code(s) need to be translated into ICD-10 code(s).

Please ensure all ICD-9 code(s) are **DELETED** from patient's visits from October 1<sup>st</sup> forward