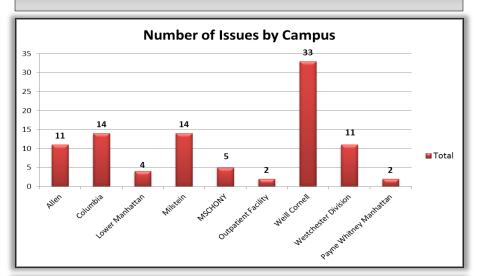

|  |  |
| ASU - 128 | ASU - 76        |  |  |

- Submitted 4,579 OP claims containing ICD-10 Dx codes.
- Achieved ICDx interaction with 84% of all inpatient encounters

### **Technical**

- Continued stability of all core NYPH applications and interfaces
- 90% of truncated codes due to faulty R4 to eagle interface corrected
- OR Manager vendor submitted multiple options for eliminating invalid codes from data dictionaries
- Continued decreases in number of erroneously coded (i.e. - ICD-9) encounters

# Implementation Items to Resolve

## **☐ NewYork-Presbyterian**

#### **Priorities**

- Interface/IT
  - OPTUM MRT Issue. 7th digit of ECODE mapping to Omnipro by OPTUM (MRT DDE)
- Allscripts
  - ICDx Widget issue with input of psych diagnosis codes



### **Issue Tracking Summary**





10/14/2015

## Reminders

- ICD-10 is date of service/date of discharge sensitive.
- DO NOT enter decimal points when entering ICD-10 codes in Eagle
- ICD-10 diagnosis codes are 3 7 characters, alpha-numeric, and ALWAYS begin with a letter
- Remind providers to scroll to the right of their health issue to see ICD10 codes for SuperBill
- Code conversions with multiple options should use the choices with bidirectional arrows
- Remind providers of the documentation assistance tools available to them in SCM (ICDx), EPIC (Diagnosis Calculator), and Crown

# **ICD-10 Support Center**

**Objective**: Keep the organization informed of ICD-10 implementation success and insulate against any potential adverse impacts to patient experience and financial performance.



### **Telephone Hotline**

6