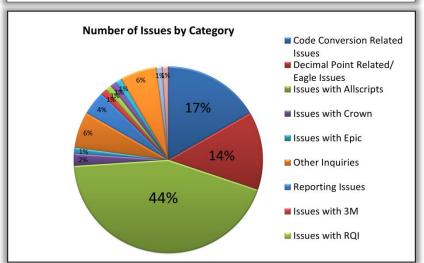

|  |  |
| ER – 384  | ER - 409        |  |  |
| ASU - 128 | ASU - 76        |  |  |

- Submitted 4,579 OP claims containing ICD-10 Dx codes.
- Achieved ICDx interaction with 84% of all inpatient encounters

### **Technical**

- Continued stability of all core NYPH applications and interfaces
- 90% of truncated codes due to faulty R4 to eagle interface corrected
- OR Manager vendor submitted multiple options for eliminating invalid codes from data dictionaries
- Continued decreases in number of erroneously coded (i.e. - ICD-9) encounters

# Implementation Items to Resolve

## **☐ NewYork-Presbyterian**

#### **Priorities**

- Interface/IT
  - OPTUM MRT Issue. 7th digit of ECODE mapping to Omnipro by OPTUM (MRT DDE)
- Allscripts
  - ICDx Widget issue with input of psych diagnosis codes



### **Issue Tracking Summary**





10/14/2015

## Reminders

- ICD-10 is date of service/date of discharge sensitive.
- DO NOT enter decimal points when entering ICD-10 codes in Eagle
- ICD-10 diagnosis codes are 3 7 characters, alpha-numeric, and ALWAYS begin with a letter
- Remind providers to scroll to the right of their health issue to see ICD10 codes for SuperBill
- Code conversions with multiple options should use the choices with bidirectional arrows
- Remind providers of the documentation assistance tools available to them in SCM (ICDx), EPIC (Diagnosis Calculator), and Crown

# **ICD-10 Support Center**

**Objective**: Keep the organization informed of ICD-10 implementation success and insulate against any potential adverse impacts to patient experience and financial performanc