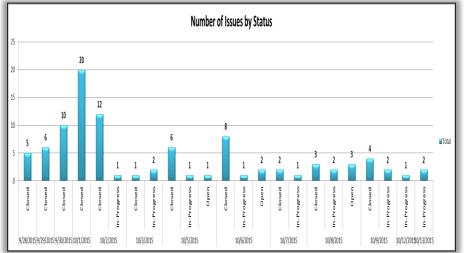

|  |  |
| ASU - 128 | ASU - 76        |  |  |

- Submitted 4,579 OP claims containing ICD-10 Dx codes.
- Achieved ICDx interaction with 84% of all inpatient encounters

### **Technical**

- Continued stability of all core NYPH applications and interfaces
- 90% of truncated codes due to faulty R4 to eagle interface corrected
- OR Manager vendor submitted multiple options for eliminating invalid codes from data dictionaries
- Continued decreases in number of erroneously coded (i.e. - ICD-9) encounters

# Implementation Items to Resolve

## **☐ NewYork-Presbyterian**

#### **Priorities**

- Interface/IT
  - OPTUM MRT Issue. 7th digit of ECODE mapping to Omnipro by OPTUM (MRT DDE)
- Allscripts
  - ICDx Widget issue with input of psych diagnosis codes



### **Issue Tracking Summary**





10/14/2015

## Reminders

- ICD-10 is date of service/date of discharge sensitive.
- DO NOT enter decimal points when entering ICD-10 codes in Eagle
- ICD-10 diagnosis codes are 3 7 characters, alpha-numeric, and ALWAYS begin with a letter
- Remind providers to scroll to the right of their health issue to see ICD10 codes for SuperBill
- Code conversions with multiple options should use the choices with bidirectional arrows
- Remind providers of the documentation assistance tools available to them in SCM (ICDx), EPIC (Diagnosis Calculator), and Crown

# **ICD-10 Support Center**

**Objective**: Keep the organization informed of ICD-10 implementation success and insulate against any potential adverse impacts to patient experience and financial performance.



### **Telephone Hotline**

646