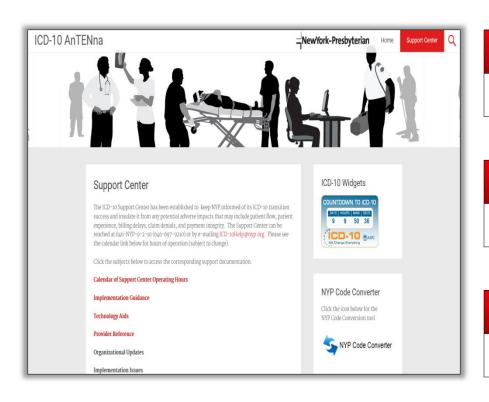

# **ICD-10 Support Center**

**Objective**: Keep the organization informed of ICD-10 implementation success and insulate against any potential adverse impacts to patient experience and financial performance.

### **Telephone Hotline**

646-'NYP'-9210 (646-697-9210)

### **Email**

icd-10help@nyp.org

### Website

ICD-10 AnTENna